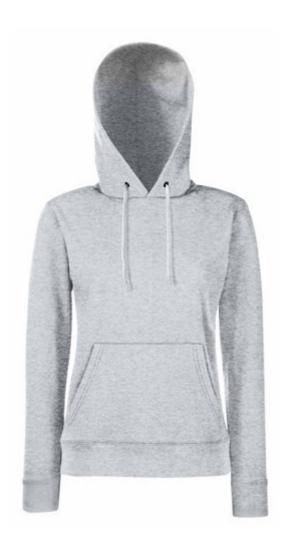

# FRUIT OF THE LOOM, LADIES CLASSIC HOODED SWEAT, HOODED SWEATSHIRT, ASH GRAY, 2XL

## **Specification**

Fruit Of The Loom, Ladies Classic Hooded Sweat, hooded sweatshirt for women, Ash Gray, 2XL. Women's hooded sweatshirt, made of 80% cotton and 20% poester, 280gm / m2, sweatshirt with pockets and hooded sweatshirt and ukuriam, front kangaroo pockets, slightly waisted, with a modern cut. Branded sweatshirt. Branding: DTG, screen printing, flex, flock, embroidery